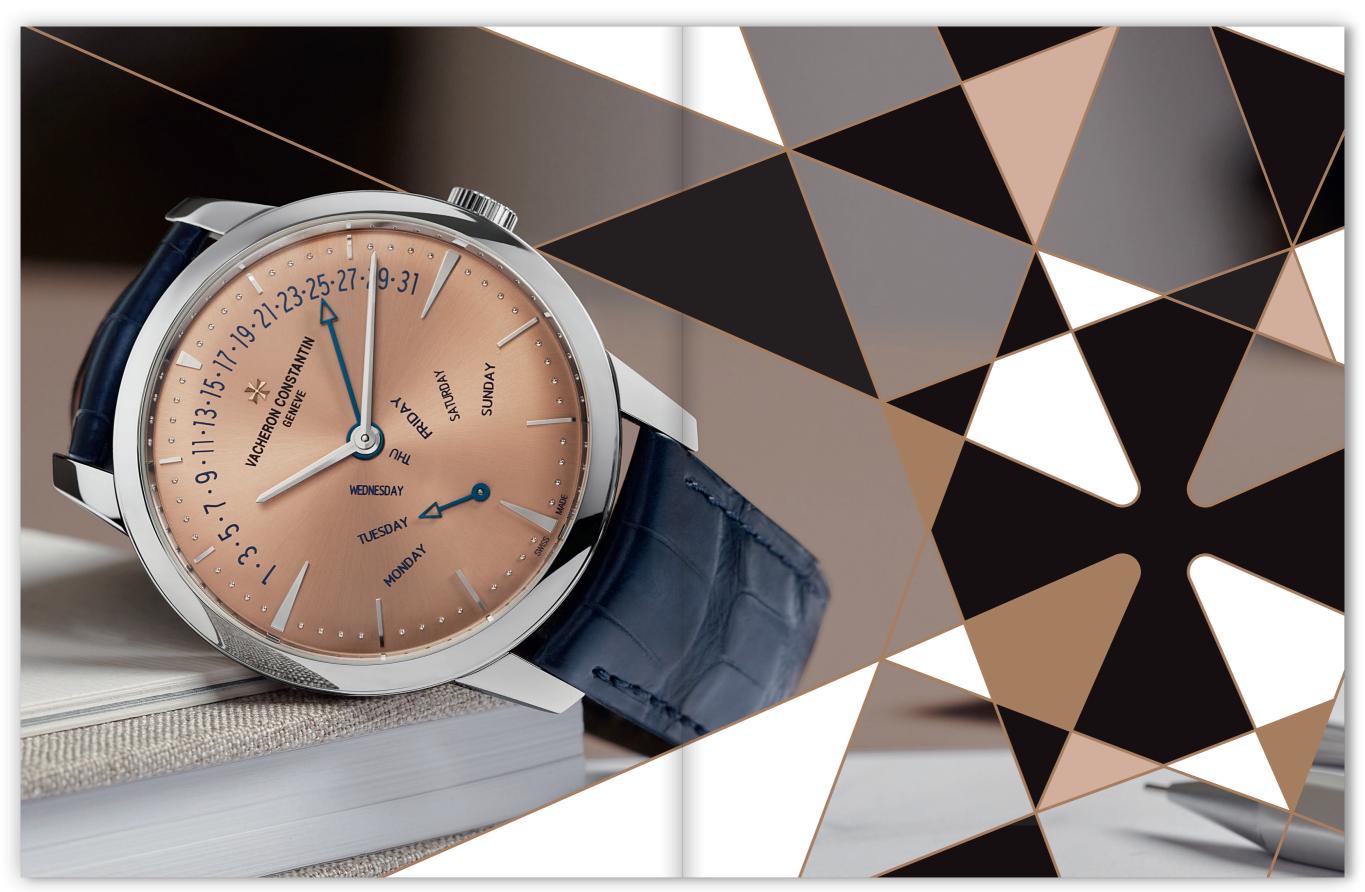

## Faire mieux si possible ! Ce qui est toujours possible ! LESS'ENTIAL The elegance of Vacheron Constantin watches is cultivated as an art form. In keeping with one of the Bauhaus principles holding that «less is more», Vacheron Constantin's horology focuses on that which is truly essential. With a concept of this kind as a guiding principle, simplicity becomes refinement, understatement takes a virtuoso turn, and pure design hints at meticulous attention to detail. Minimalism expressed through the prism of the Maison thus translates into timepieces where mechanical sophistication is carefully choreographed, beautifully balanced shapes achieve a state of grace and craftsmanship gives life to matter. The rigorous design of a Traditionnelle watch subtly reveals the technical complexity of a tourbillon associated with a retrograde date; while the sporty chic style of Overseas displays complications with the collection's inherent elegance and distinction. On the dials of the Égérie, the purity of diamonds lends a singular sparkle highlighting its asymmetry; whereas the balance between tension and curves gives a minimalist design to the understated Patrimony. Vacheron Constantin watches combine mechanical perfection, precise skills and refined aesthetics, all perfectly orchestrated to focus on «Less'ential».