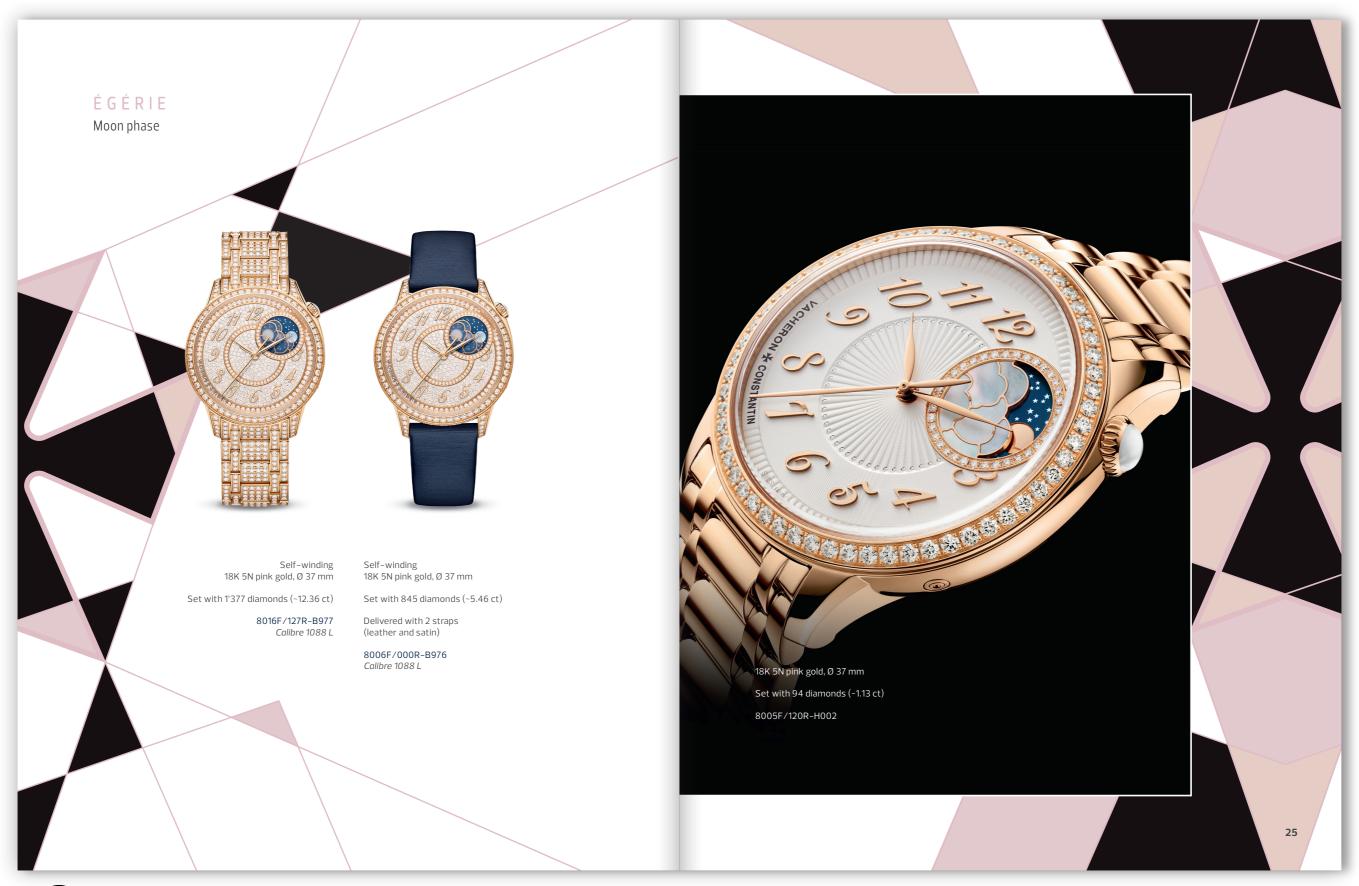

## Faire mieux si possible ! Ce qui est toujours possible ! LESS'ENTIAL The elegance of Vacheron Constantin watches is cultivated as an art form. In keeping with one of the Bauhaus principles holding that «less is more», Vacheron Constantin's horology focuses on that which is truly essential. With a concept of this kind as a guiding principle, simplicity becomes refinement, understatement takes a virtuoso turn, and pure design hints at meticulous attention to detail. Minimalism expressed through the prism of the Maison thus translates into timepieces where mechanical sophistication is carefully choreographed, beautifully balanced shapes achieve a state of grace and craftsmanship gives life to matter. The rigorous design of a Traditionnelle watch subtly reveals the technical complexity of a tourbillon associated with a retrograde date; while the sporty chic style of Overseas displays complications with the collection's inherent elegance and distinction. On the dials of the Égérie, the purity of diamonds lends a singular sparkle highlighting its asymmetry; whereas the balance between tension and curves gives a minimalist design to the understated Patrimony. Vacheron Constantin watches combine mechanical perfection, precise skills and refined aesthetics, all perfectly orchestrated to focus on «Less'ential».