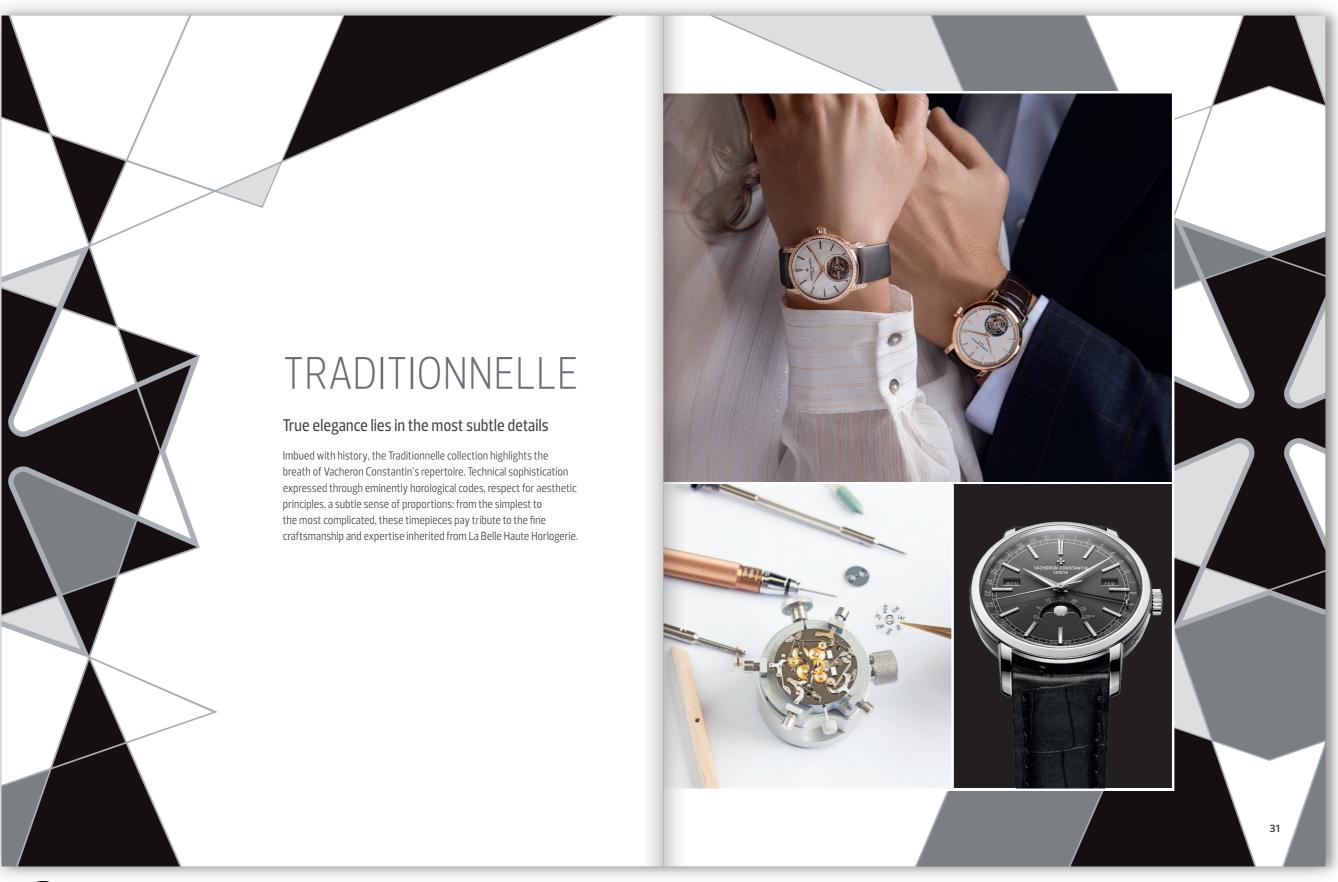

## Faire mieux si possible ! Ce qui est toujours possible ! LESS'ENTIAL The elegance of Vacheron Constantin watches is cultivated as an art form. In keeping with one of the Bauhaus principles holding that «less is more», Vacheron Constantin's horology focuses on that which is truly essential. With a concept of this kind as a guiding principle, simplicity becomes refinement, understatement takes a virtuoso turn, and pure design hints at meticulous attention to detail. Minimalism expressed through the prism of the Maison thus translates into timepieces where mechanical sophistication is carefully choreographed, beautifully balanced shapes achieve a state of grace and craftsmanship gives life to matter. The rigorous design of a Traditionnelle watch subtly reveals the technical complexity of a tourbillon associated with a retrograde date; while the sporty chic style of Overseas displays complications with the collection's inherent elegance and distinction. On the dials of the Égérie, the purity of diamonds lends a singular sparkle highlighting its asymmetry; whereas the balance between tension and curves gives a minimalist design to the understated Patrimony. Vacheron Constantin watches combine mechanical perfection, precise skills and refined aesthetics, all perfectly orchestrated to focus on «Less'ential».