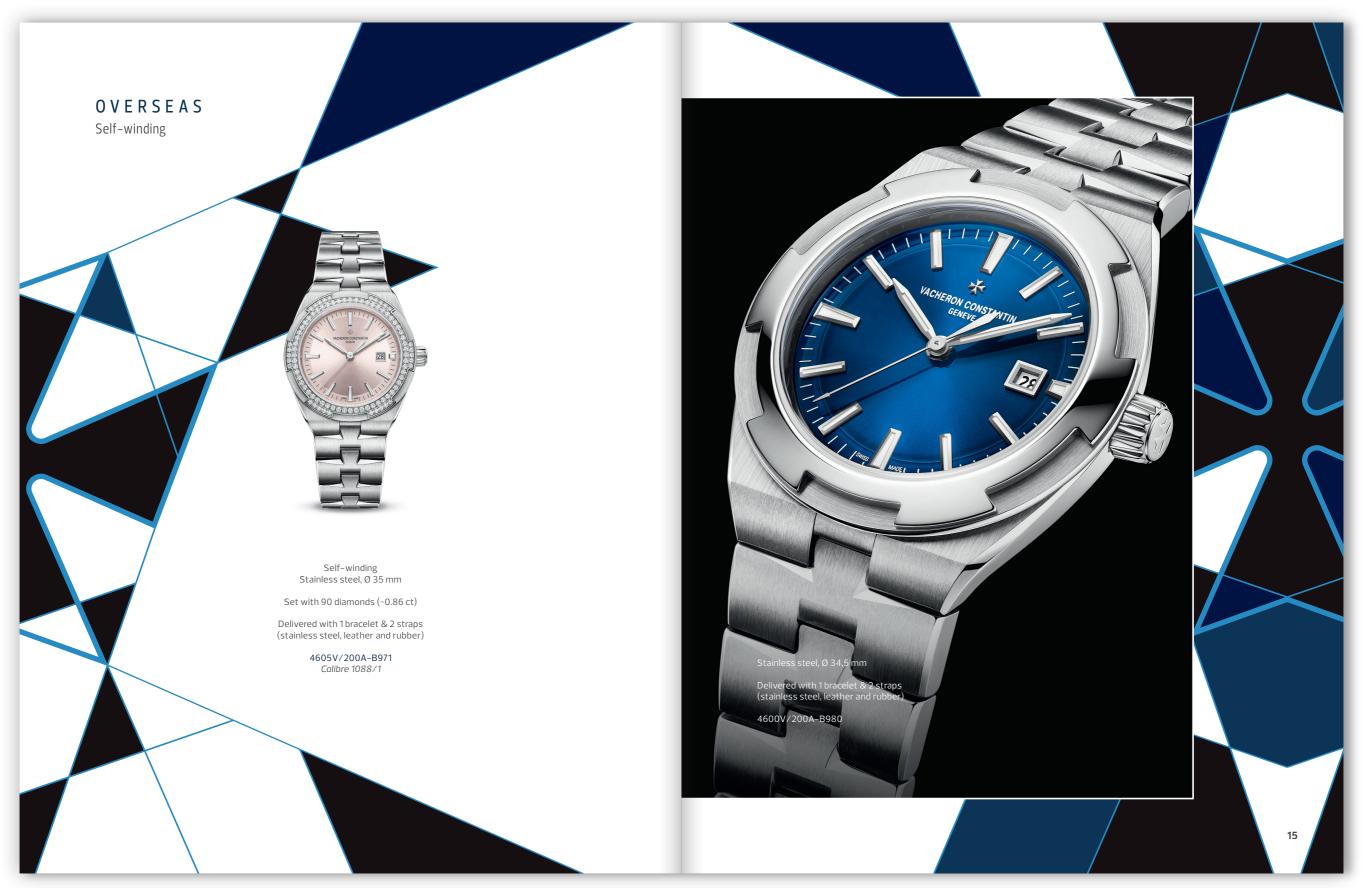

timepieces where mechanical sophistication is carefully choreographed, beautifully balanced shapes achieve a state of grace and craftsmanship gives life to matter. The rigorous design of a Traditionnelle watch subtly reveals the technical complexity of a tourbillon associated with a retrograde date; while the sporty chic style of Overseas displays complications with the collection's inherent elegance and distinction. On the dials of the Égérie, the purity of diamonds lends a singular sparkle highlighting its asymmetry; whereas the balance between tension and curves gives a minimalist design to the understated Patrimony. Vacheron Constantin watches combine mechanical perfection, precise skills and refined aesthetics, all perfectly orchestrated to focus on «Less'ential».











































































































2023 - Printed in France - VMXP803565

As each gem-set watch is an individual piece, the data concerning the number of carats, given for information purposes of the inspected lots, can vary slightly from one watch to another.

 $\label{thm:prop} Vacheron\ Constant in\ reserves\ the\ right\ to\ modify\ the\ models\ illustrated\ in\ the\ present\ catalogue\ at\ any\ time.$ 

If you wish to receive more information on Vacheron Constantin, please contact our concierge service on:

www.vacheron-constantin.com

www.thehourclub.com Follow @TheHourLounge on Instagram