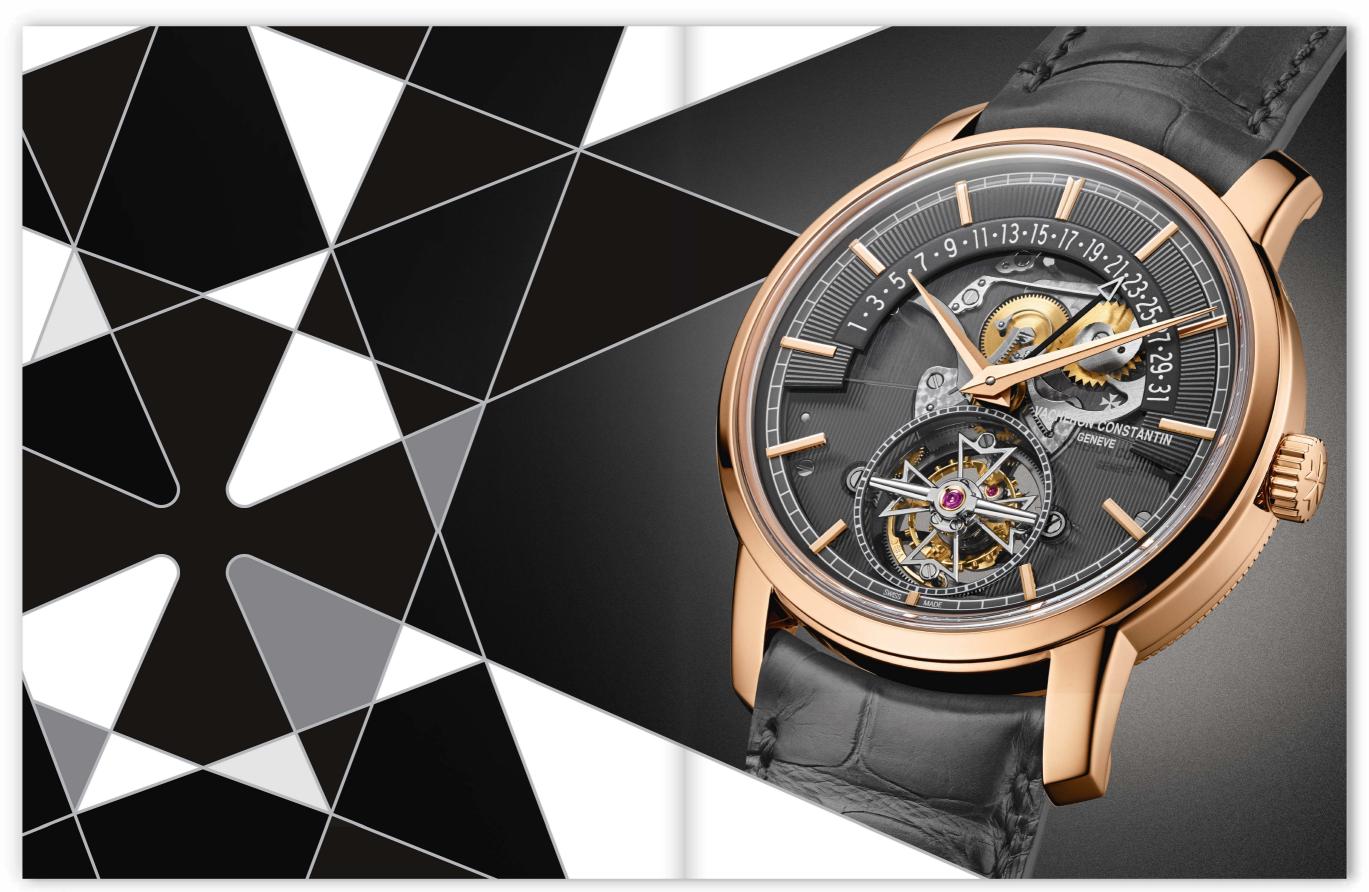

## Faire mieux si possible ! Ce qui est toujours possible ! LESS'ENTIAL The elegance of Vacheron Constantin watches is cultivated as an art form. In keeping with one of the Bauhaus principles holding that «less is more», Vacheron Constantin's horology focuses on that which is truly essential. With a concept of this kind as a guiding principle, simplicity becomes refinement, understatement takes a virtuoso turn, and pure design hints at meticulous attention to detail. Minimalism expressed through the prism of the Maison thus translates into timepieces where mechanical sophistication is carefully choreographed, beautifully balanced shapes achieve a state of grace and craftsmanship gives life to matter. The rigorous design of a Traditionnelle watch subtly reveals the technical complexity of a tourbillon associated with a retrograde date; while the sporty chic style of Overseas displays complications with the collection's inherent elegance and distinction. On the dials of the Égérie, the purity of diamonds lends a singular sparkle highlighting its asymmetry; whereas the balance between tension and curves gives a minimalist design to the understated Patrimony. Vacheron Constantin watches combine mechanical perfection, precise skills and refined aesthetics, all perfectly orchestrated to focus on «Less'ential».