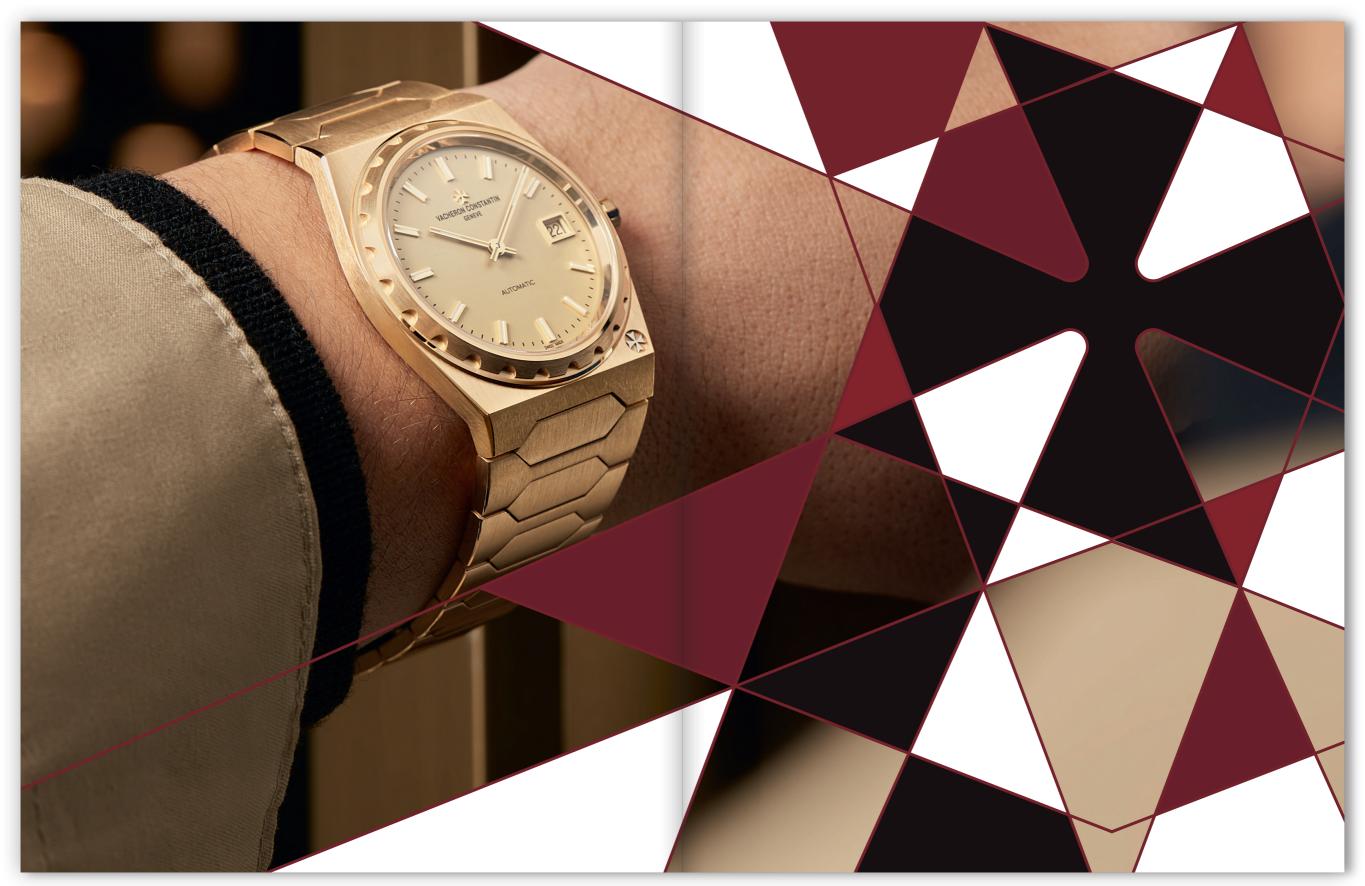

## Faire mieux si possible ! Ce qui est toujours possible ! LESS'ENTIAL The elegance of Vacheron Constantin watches is cultivated as an art form. In keeping with one of the Bauhaus principles holding that «less is more», Vacheron Constantin's horology focuses on that which is truly essential. With a concept of this kind as a guiding principle, simplicity becomes refinement, understatement takes a virtuoso turn, and pure design hints at meticulous attention to detail. Minimalism expressed through the prism of the Maison thus translates into timepieces where mechanical sophistication is carefully choreographed, beautifully balanced shapes achieve a state of grace and craftsmanship gives life to matter. The rigorous design of a Traditionnelle watch subtly reveals the technical complexity of a tourbillon associated with a retrograde date; while the sporty chic style of Overseas displays complications with the collection's inherent elegance and distinction. On the dials of the Égérie, the purity of diamonds lends a singular sparkle highlighting its asymmetry; whereas the balance between tension and curves gives a minimalist design to the understated Patrimony. Vacheron Constantin watches combine mechanical perfection, precise skills and refined aesthetics, all perfectly orchestrated to focus on «Less'ential».