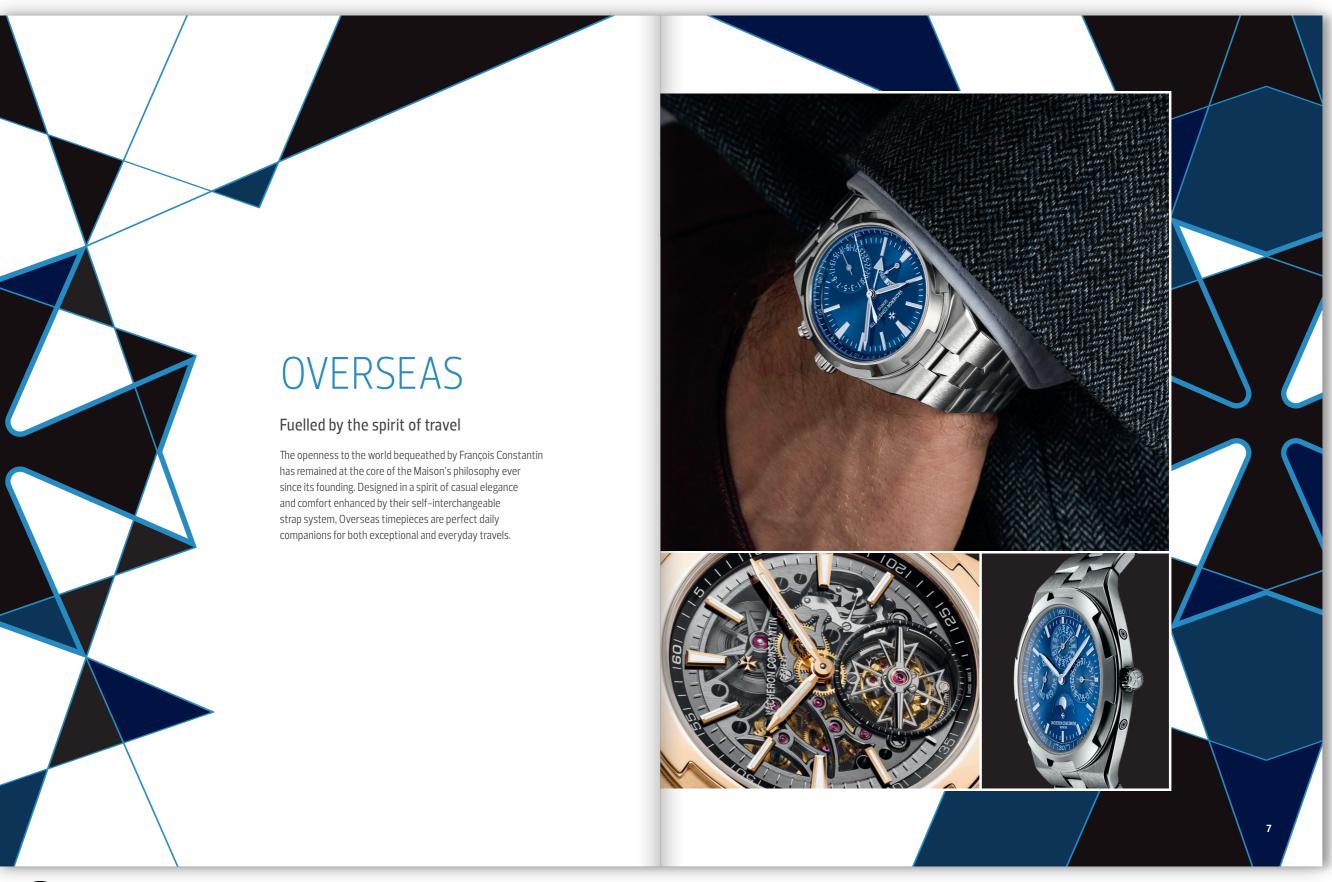

## Faire mieux si possible ! Ce qui est toujours possible ! LESS'ENTIAL The elegance of Vacheron Constantin watches is cultivated as an art form. In keeping with one of the Bauhaus principles holding that «less is more», Vacheron Constantin's horology focuses on that which is truly essential. With a concept of this kind as a guiding principle, simplicity becomes refinement, understatement takes a virtuoso turn, and pure design hints at meticulous attention to detail. Minimalism expressed through the prism of the Maison thus translates into timepieces where mechanical sophistication is carefully choreographed, beautifully balanced shapes achieve a state of grace and craftsmanship gives life to matter. The rigorous design of a Traditionnelle watch subtly reveals the technical complexity of a tourbillon associated with a retrograde date; while the sporty chic style of Overseas displays complications with the collection's inherent elegance and distinction. On the dials of the Égérie, the purity of diamonds lends a singular sparkle highlighting its asymmetry; whereas the balance between tension and curves gives a minimalist design to the understated Patrimony. Vacheron Constantin watches combine mechanical perfection, precise skills and refined aesthetics, all perfectly orchestrated to focus on «Less'ential».