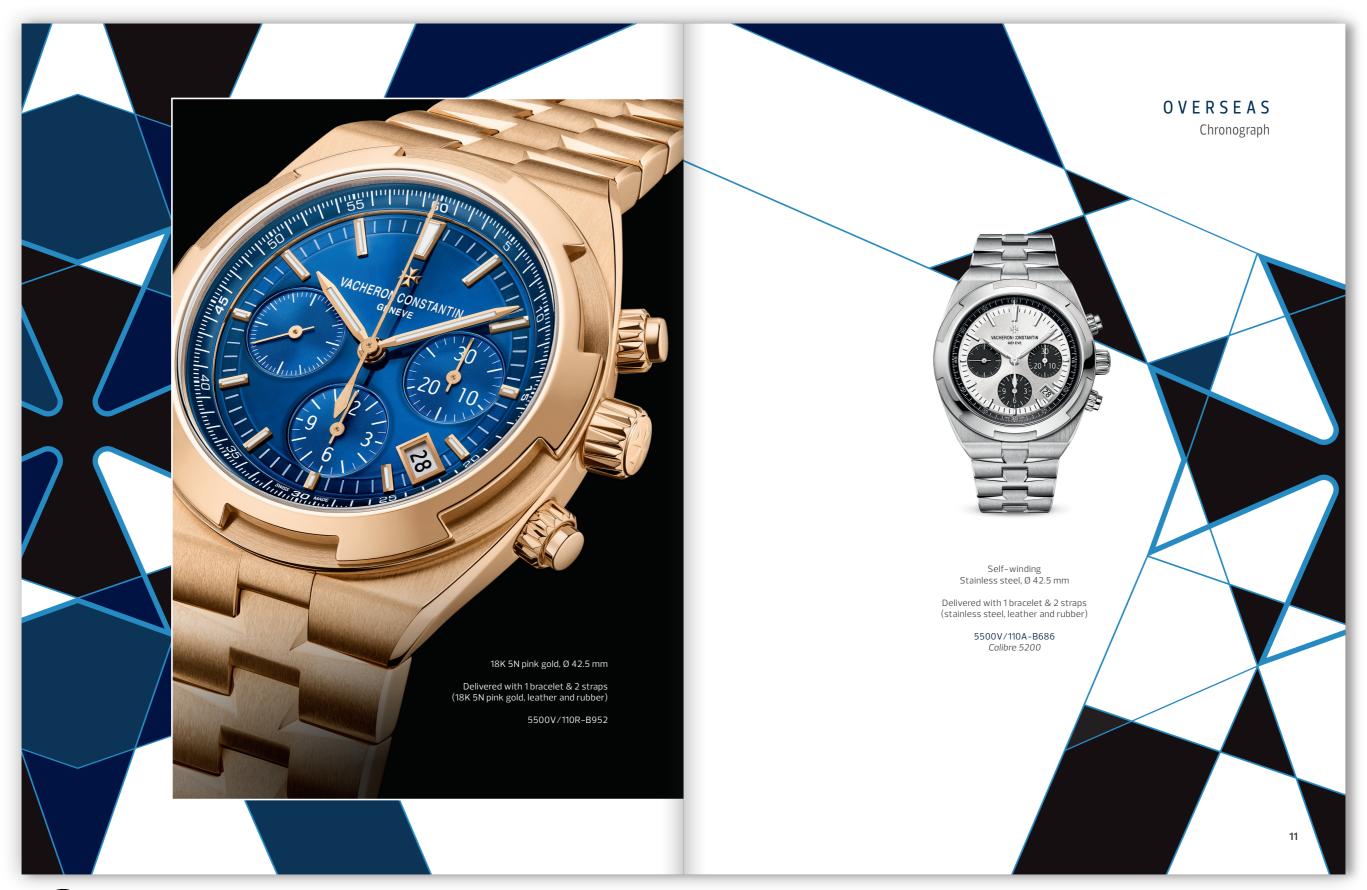

tes into timepieces where mechanical sophistication is carefully choreographed, beautifully balanced shapes achieve a state of grace and craftsmanship gives life to matter. The rigorous design of a Traditionnelle watch subtly reveals the technical complexity of a tourbillon associated with a retrograde date; while the sporty chic style of Overseas displays complications with the collection's inherent elegance and distinction. On the dials of the Égérie, the purity of diamonds lends a singular sparkle highlighting its asymmetry; whereas the balance between tension and curves gives a minimalist design to the understated Patrimony. Vacheron Constantin watches combine mechanical perfection, precise skills and refined aesthetics, all perfectly orchestrated to focus on «Less'ential».











































































































2023 - Printed in France - VMXP803565

As each gem-set watch is an individual piece, the data concerning the number of carats, given for information purposes of the inspected lots, can vary slightly from one watch to another.

 $\label{thm:prop} Vacheron\ Constant in\ reserves\ the\ right\ to\ modify\ the\ models\ illustrated\ in\ the\ present\ catalogue\ at\ any\ time.$ 

If you wish to receive more information on Vacheron Constantin, please contact our concierge service on:

www.vacheron-constantin.com

www.thehourclub.com Follow @TheHourLounge on Instagram