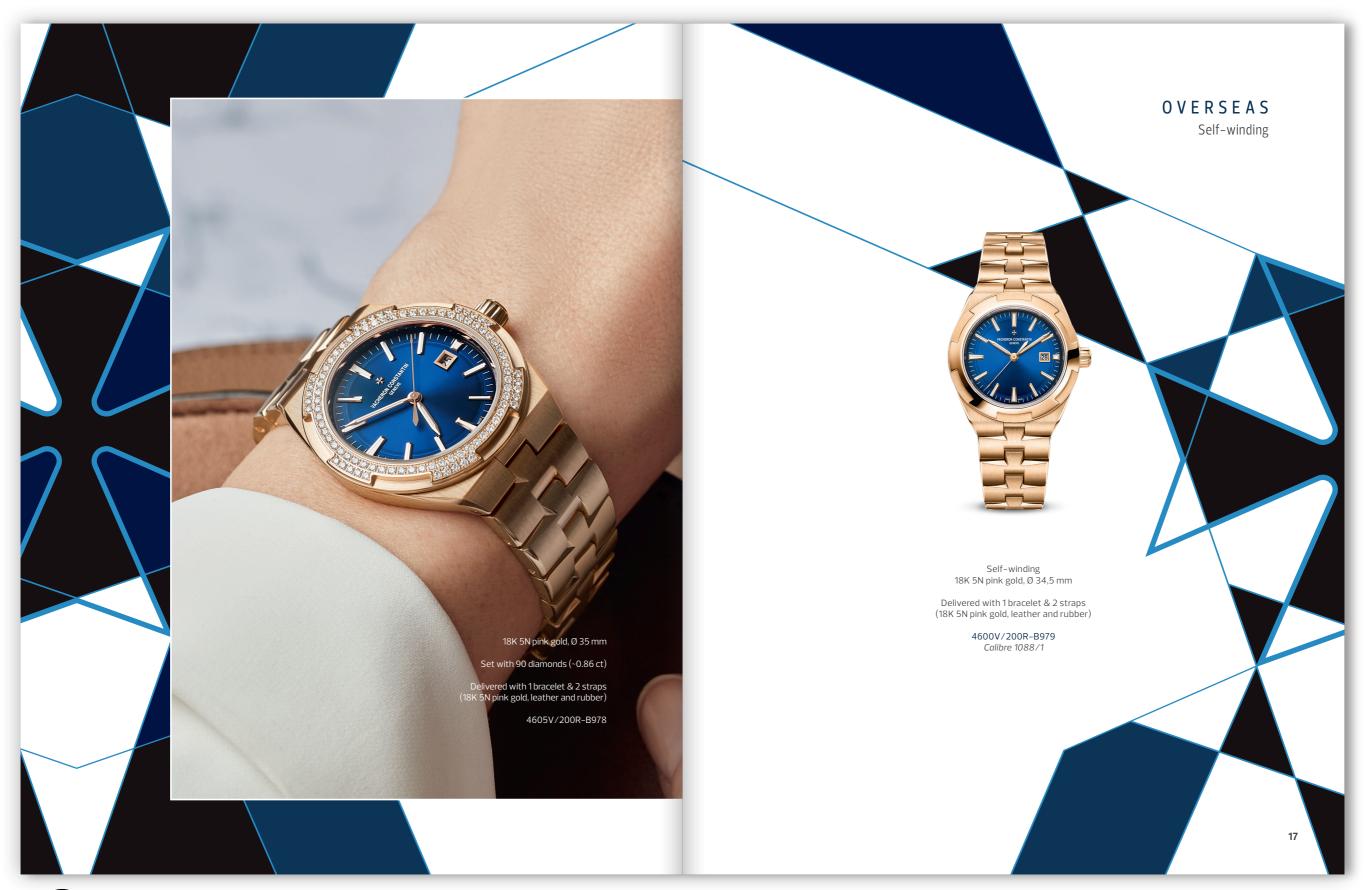

epieces where mechanical sophistication is carefully choreographed, beautifully balanced shapes achieve a state of grace and craftsmanship gives life to matter. The rigorous design of a Traditionnelle watch subtly reveals the technical complexity of a tourbillon associated with a retrograde date; while the sporty chic style of Overseas displays complications with the collection's inherent elegance and distinction. On the dials of the Égérie, the purity of diamonds lends a singular sparkle highlighting its asymmetry; whereas the balance between tension and curves gives a minimalist design to the understated Patrimony. Vacheron Constantin watches combine mechanical perfection, precise skills and refined aesthetics, all perfectly orchestrated to focus on «Less'ential».











































































































2023 - Printed in France - VMXP803565

As each gem-set watch is an individual piece, the data concerning the number of carats, given for information purposes of the inspected lots, can vary slightly from one watch to another.

 $\label{thm:prop} Vacheron\ Constant in\ reserves\ the\ right\ to\ modify\ the\ models\ illustrated\ in\ the\ present\ catalogue\ at\ any\ time.$ 

If you wish to receive more information on Vacheron Constantin, please contact our concierge service on:

www.vacheron-constantin.com

www.thehourclub.com Follow @TheHourLounge on Instagram