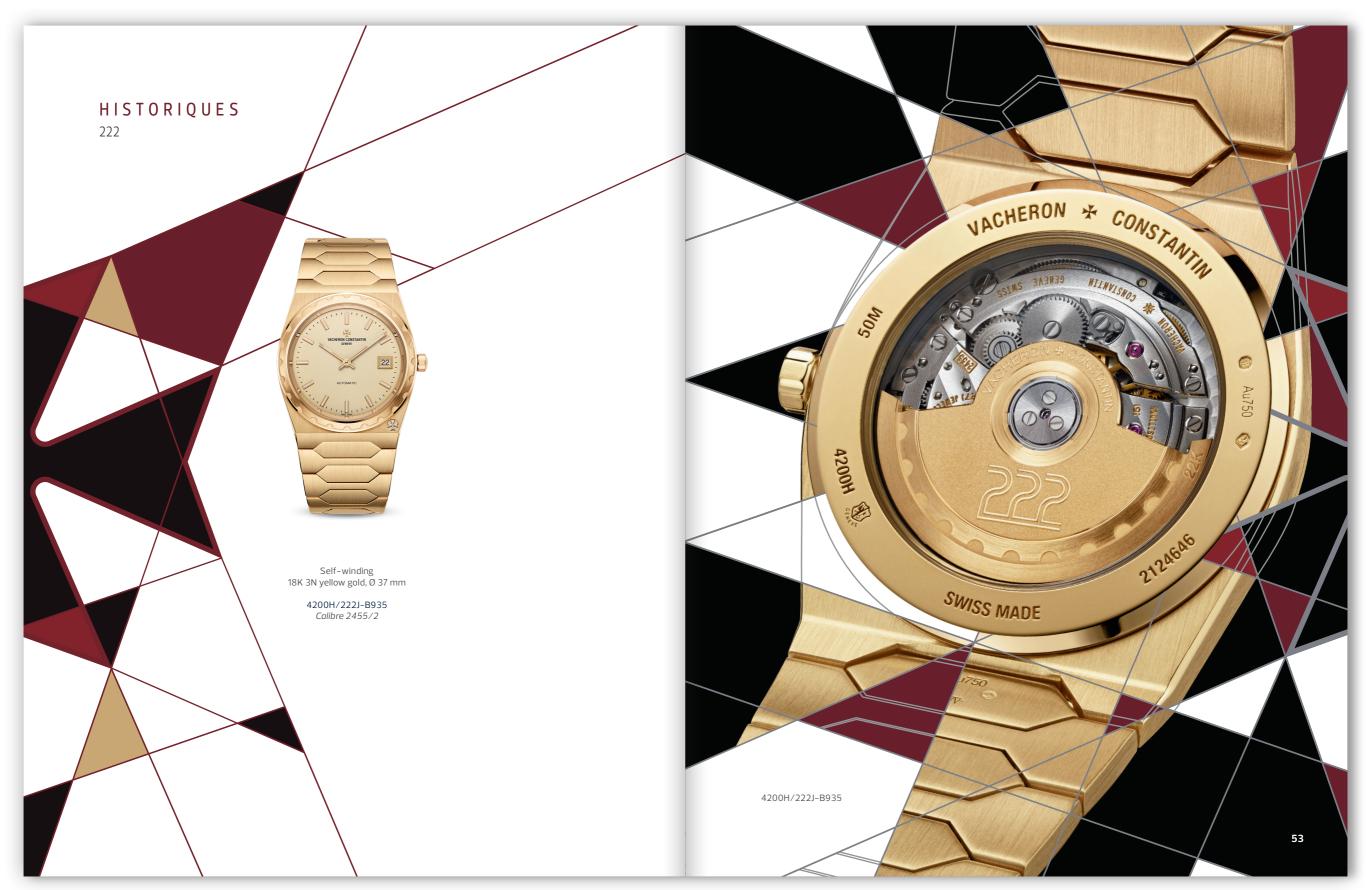

## Faire mieux si possible ! Ce qui est toujours possible ! LESS'ENTIAL The elegance of Vacheron Constantin watches is cultivated as an art form. In keeping with one of the Bauhaus principles holding that «less is more», Vacheron Constantin's horology focuses on that which is truly essential. With a concept of this kind as a guiding principle, simplicity becomes refinement, understatement takes a virtuoso turn, and pure design hints at meticulous attention to detail. Minimalism expressed through the prism of the Maison thus translates into timepieces where mechanical sophistication is carefully choreographed, beautifully balanced shapes achieve a state of grace and craftsmanship gives life to matter. The rigorous design of a Traditionnelle watch subtly reveals the technical complexity of a tourbillon associated with a retrograde date; while the sporty chic style of Overseas displays complications with the collection's inherent elegance and distinction. On the dials of the Égérie, the purity of diamonds lends a singular sparkle highlighting its asymmetry; whereas the balance between tension and curves gives a minimalist design to the understated Patrimony. Vacheron Constantin watches combine mechanical perfection, precise skills and refined aesthetics, all perfectly orchestrated to focus on «Less'ential».