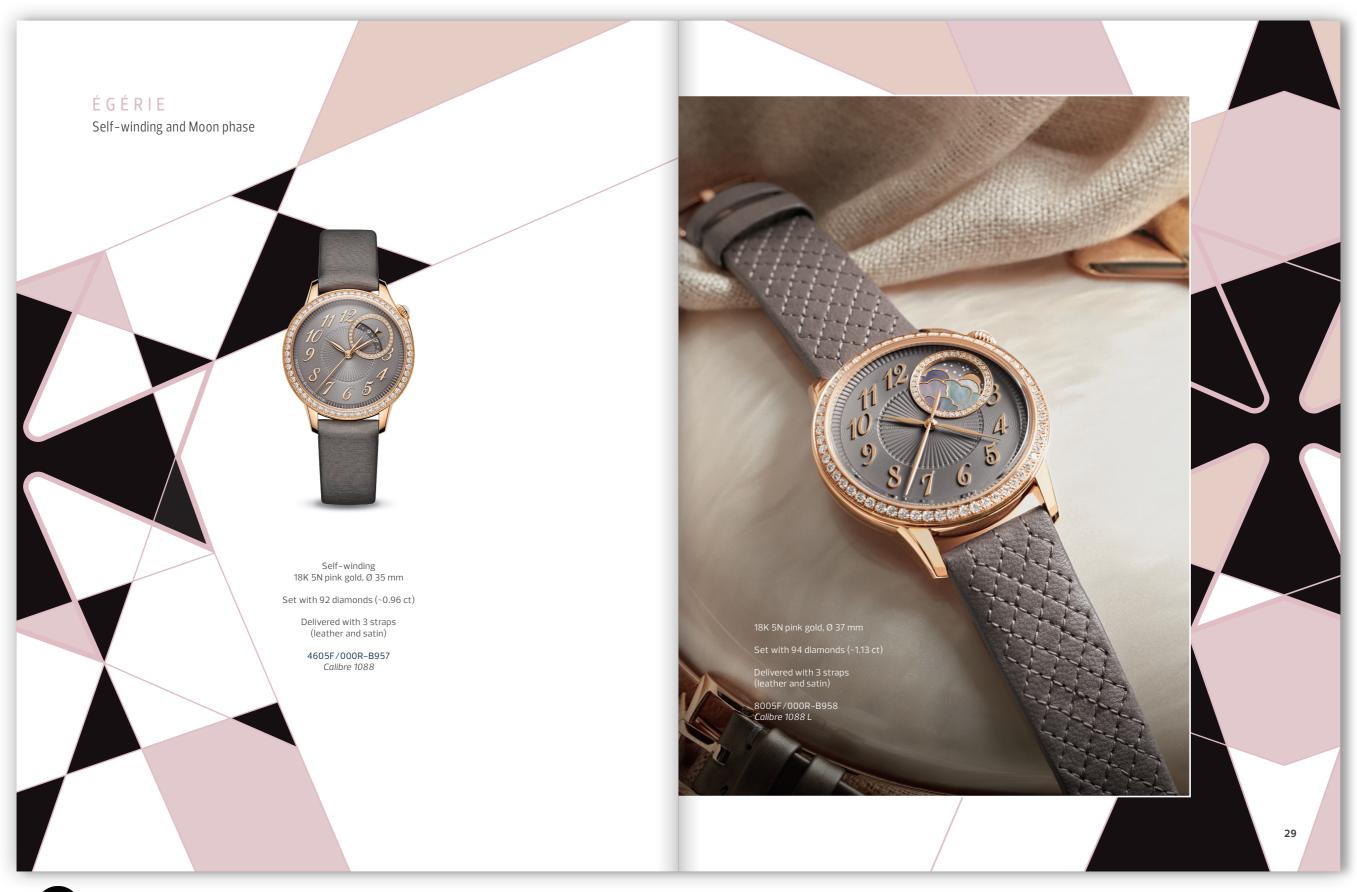

## Faire mieux si possible ! Ce qui est toujours possible ! LESS'ENTIAL The elegance of Vacheron Constantin watches is cultivated as an art form. In keeping with one of the Bauhaus principles holding that «less is more», Vacheron Constantin's horology focuses on that which is truly essential. With a concept of this kind as a guiding principle, simplicity becomes refinement, understatement takes a virtuoso turn, and pure design hints at meticulous attention to detail. Minimalism expressed through the prism of the Maison thus translates into timepieces where mechanical sophistication is carefully choreographed, beautifully balanced shapes achieve a state of grace and craftsmanship gives life to matter. The rigorous design of a Traditionnelle watch subtly reveals the technical complexity of a tourbillon associated with a retrograde date; while the sporty chic style of Overseas displays complications with the collection's inherent elegance and distinction. On the dials of the Égérie, the purity of diamonds lends a singular sparkle highlighting its asymmetry; whereas the balance between tension and curves gives a minimalist design to the understated Patrimony. Vacheron Constantin watches combine mechanical perfection, precise skills and refined aesthetics, all perfectly orchestrated to focus on «Less'ential».