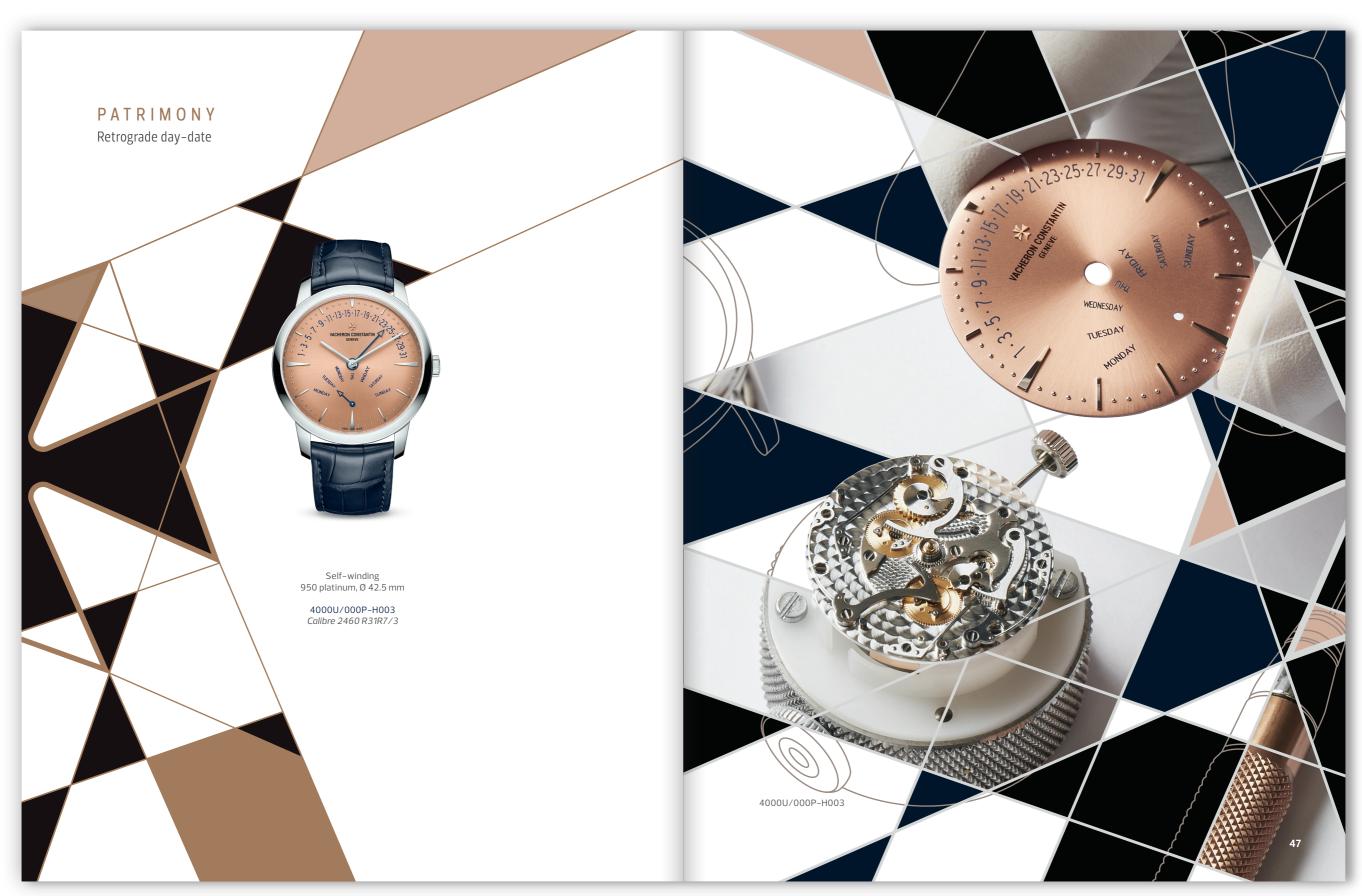

## Faire mieux si possible ! Ce qui est toujours possible ! LESS'ENTIAL The elegance of Vacheron Constantin watches is cultivated as an art form. In keeping with one of the Bauhaus principles holding that «less is more», Vacheron Constantin's horology focuses on that which is truly essential. With a concept of this kind as a guiding principle, simplicity becomes refinement, understatement takes a virtuoso turn, and pure design hints at meticulous attention to detail. Minimalism expressed through the prism of the Maison thus translates into timepieces where mechanical sophistication is carefully choreographed, beautifully balanced shapes achieve a state of grace and craftsmanship gives life to matter. The rigorous design of a Traditionnelle watch subtly reveals the technical complexity of a tourbillon associated with a retrograde date; while the sporty chic style of Overseas displays complications with the collection's inherent elegance and distinction. On the dials of the Égérie, the purity of diamonds lends a singular sparkle highlighting its asymmetry; whereas the balance between tension and curves gives a minimalist design to the understated Patrimony. Vacheron Constantin watches combine mechanical perfection, precise skills and refined aesthetics, all perfectly orchestrated to focus on «Less'ential».