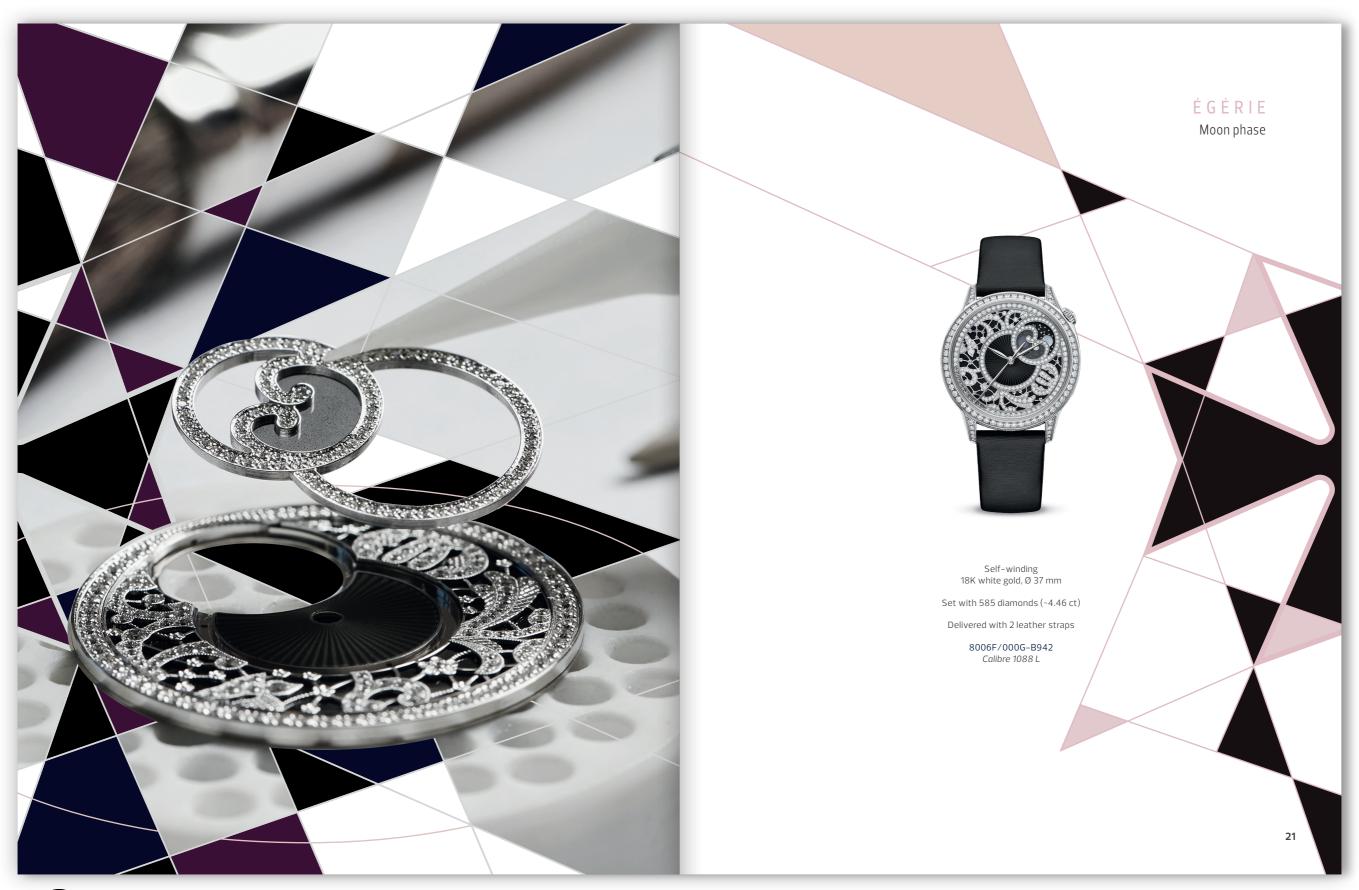

## Faire mieux si possible ! Ce qui est toujours possible ! LESS'ENTIAL The elegance of Vacheron Constantin watches is cultivated as an art form. In keeping with one of the Bauhaus principles holding that «less is more», Vacheron Constantin's horology focuses on that which is truly essential. With a concept of this kind as a guiding principle, simplicity becomes refinement, understatement takes a virtuoso turn, and pure design hints at meticulous attention to detail. Minimalism expressed through the prism of the Maison thus translates into timepieces where mechanical sophistication is carefully choreographed, beautifully balanced shapes achieve a state of grace and craftsmanship gives life to matter. The rigorous design of a Traditionnelle watch subtly reveals the technical complexity of a tourbillon associated with a retrograde date; while the sporty chic style of Overseas displays complications with the collection's inherent elegance and distinction. On the dials of the Égérie, the purity of diamonds lends a singular sparkle highlighting its asymmetry; whereas the balance between tension and curves gives a minimalist design to the understated Patrimony. Vacheron Constantin watches combine mechanical perfection, precise skills and refined aesthetics, all perfectly orchestrated to focus on «Less'ential».