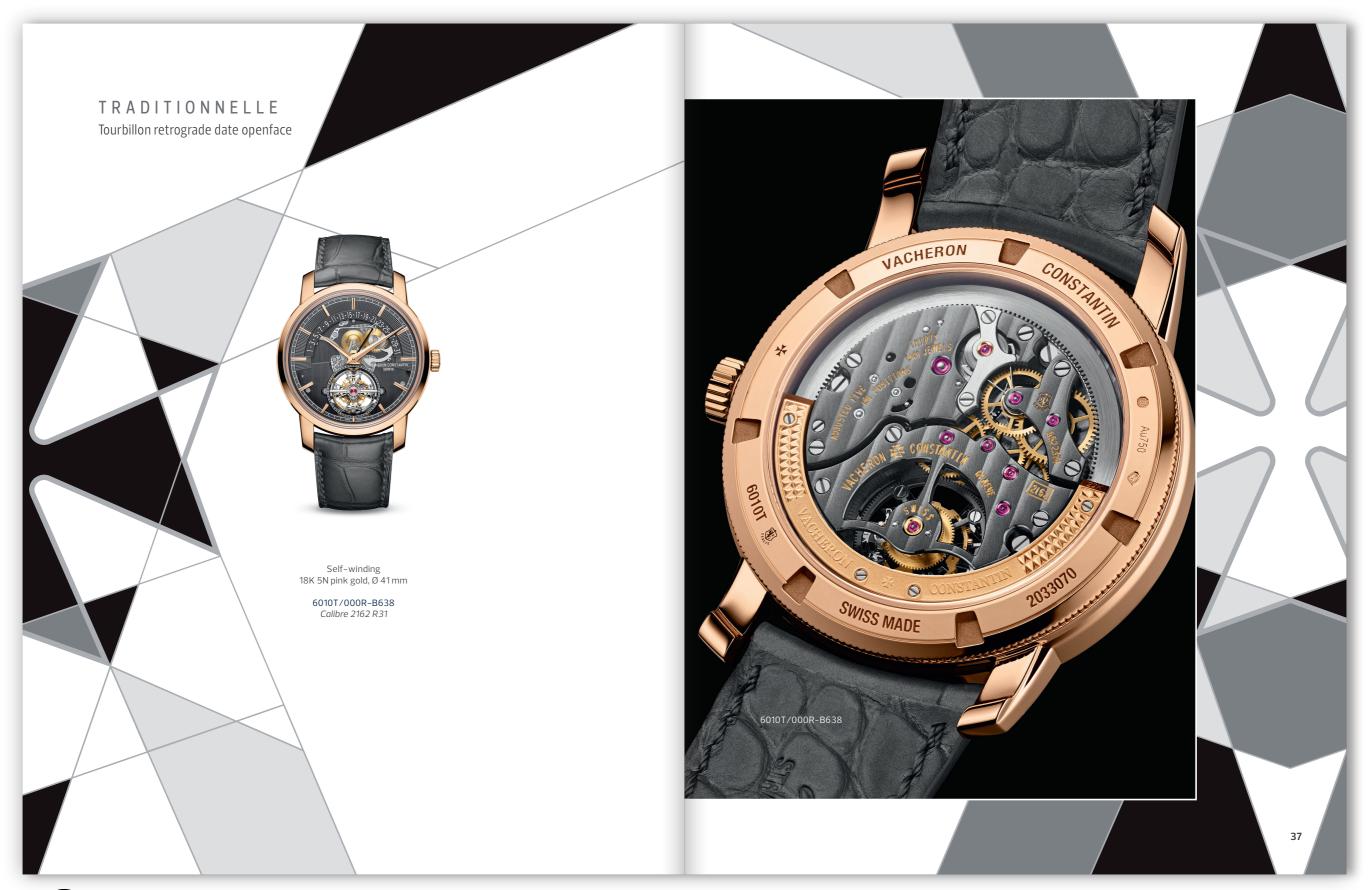

## Faire mieux si possible ! Ce qui est toujours possible ! LESS'ENTIAL The elegance of Vacheron Constantin watches is cultivated as an art form. In keeping with one of the Bauhaus principles holding that «less is more», Vacheron Constantin's horology focuses on that which is truly essential. With a concept of this kind as a guiding principle, simplicity becomes refinement, understatement takes a virtuoso turn, and pure design hints at meticulous attention to detail. Minimalism expressed through the prism of the Maison thus translates into timepieces where mechanical sophistication is carefully choreographed, beautifully balanced shapes achieve a state of grace and craftsmanship gives life to matter. The rigorous design of a Traditionnelle watch subtly reveals the technical complexity of a tourbillon associated with a retrograde date; while the sporty chic style of Overseas displays complications with the collection's inherent elegance and distinction. On the dials of the Égérie, the purity of diamonds lends a singular sparkle highlighting its asymmetry; whereas the balance between tension and curves gives a minimalist design to the understated Patrimony. Vacheron Constantin watches combine mechanical perfection, precise skills and refined aesthetics, all perfectly orchestrated to focus on «Less'ential».