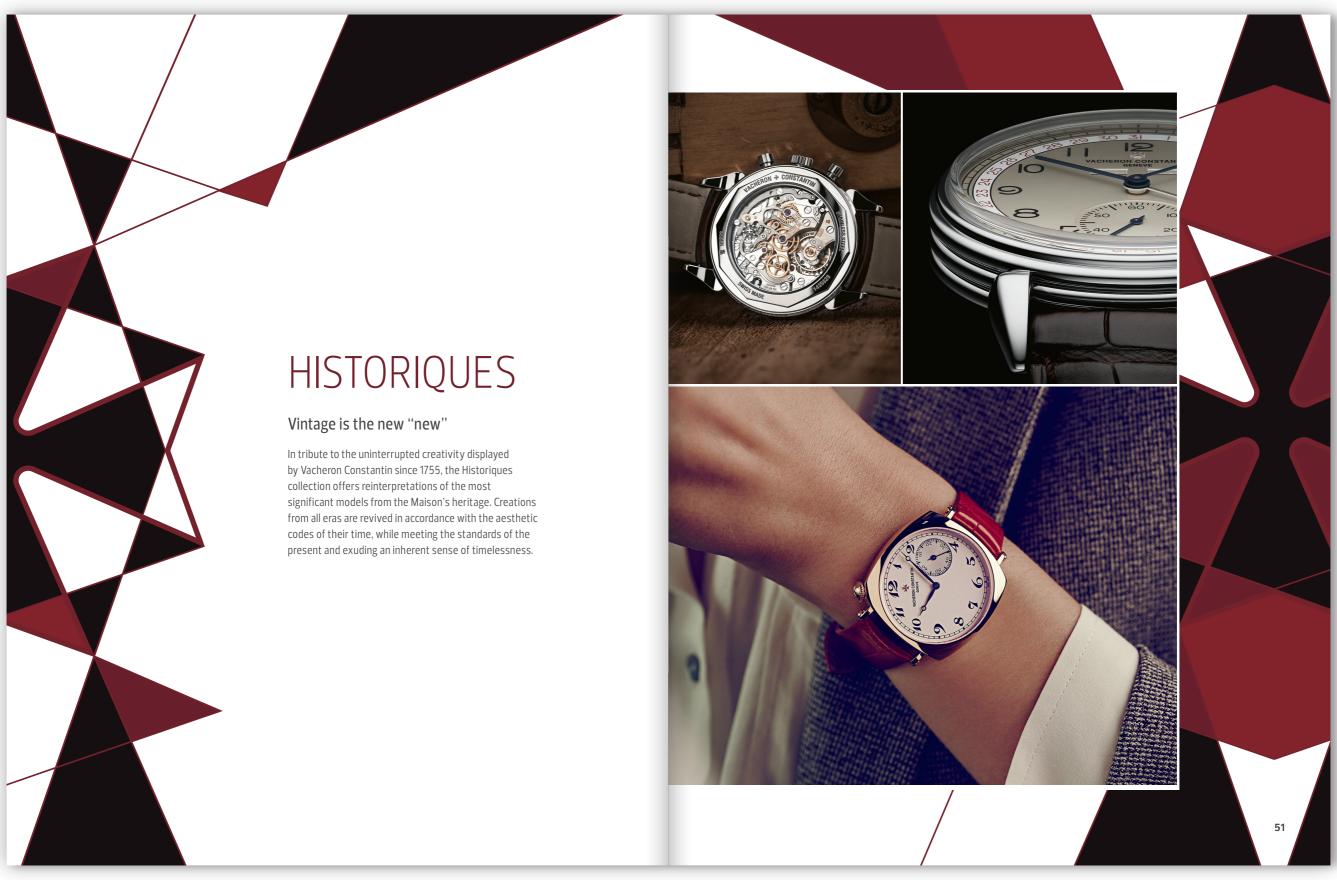

## Faire mieux si possible ! Ce qui est toujours possible ! LESS'ENTIAL The elegance of Vacheron Constantin watches is cultivated as an art form. In keeping with one of the Bauhaus principles holding that «less is more», Vacheron Constantin's horology focuses on that which is truly essential. With a concept of this kind as a guiding principle, simplicity becomes refinement, understatement takes a virtuoso turn, and pure design hints at meticulous attention to detail. Minimalism expressed through the prism of the Maison thus translates into timepieces where mechanical sophistication is carefully choreographed, beautifully balanced shapes achieve a state of grace and craftsmanship gives life to matter. The rigorous design of a Traditionnelle watch subtly reveals the technical complexity of a tourbillon associated with a retrograde date; while the sporty chic style of Overseas displays complications with the collection's inherent elegance and distinction. On the dials of the Égérie, the purity of diamonds lends a singular sparkle highlighting its asymmetry; whereas the balance between tension and curves gives a minimalist design to the understated Patrimony. Vacheron Constantin watches combine mechanical perfection, precise skills and refined aesthetics, all perfectly orchestrated to focus on «Less'ential».