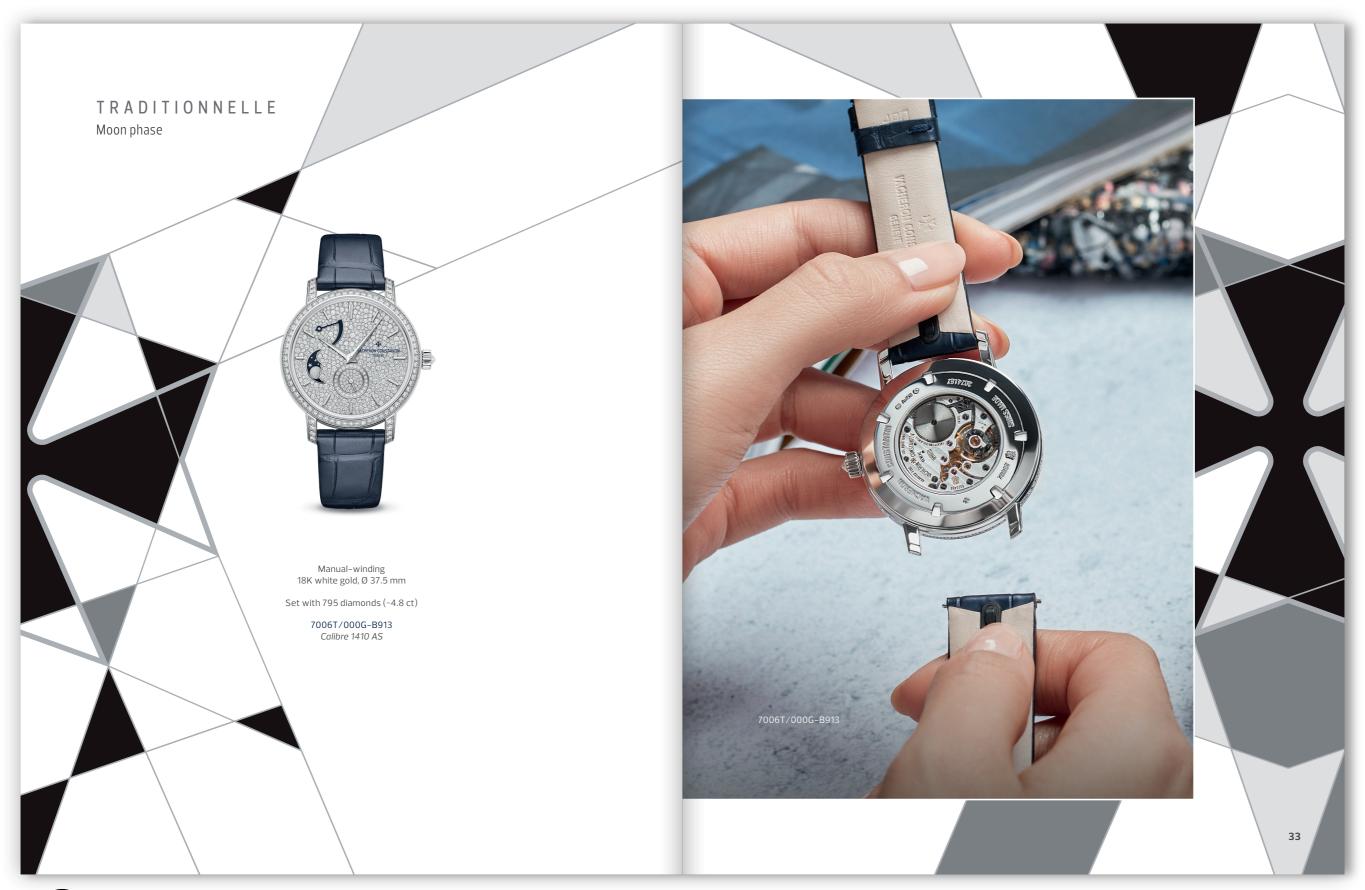

## Faire mieux si possible ! Ce qui est toujours possible ! LESS'ENTIAL The elegance of Vacheron Constantin watches is cultivated as an art form. In keeping with one of the Bauhaus principles holding that «less is more», Vacheron Constantin's horology focuses on that which is truly essential. With a concept of this kind as a guiding principle, simplicity becomes refinement, understatement takes a virtuoso turn, and pure design hints at meticulous attention to detail. Minimalism expressed through the prism of the Maison thus translates into timepieces where mechanical sophistication is carefully choreographed, beautifully balanced shapes achieve a state of grace and craftsmanship gives life to matter. The rigorous design of a Traditionnelle watch subtly reveals the technical complexity of a tourbillon associated with a retrograde date; while the sporty chic style of Overseas displays complications with the collection's inherent elegance and distinction. On the dials of the Égérie, the purity of diamonds lends a singular sparkle highlighting its asymmetry; whereas the balance between tension and curves gives a minimalist design to the understated Patrimony. Vacheron Constantin watches combine mechanical perfection, precise skills and refined aesthetics, all perfectly orchestrated to focus on «Less'ential».