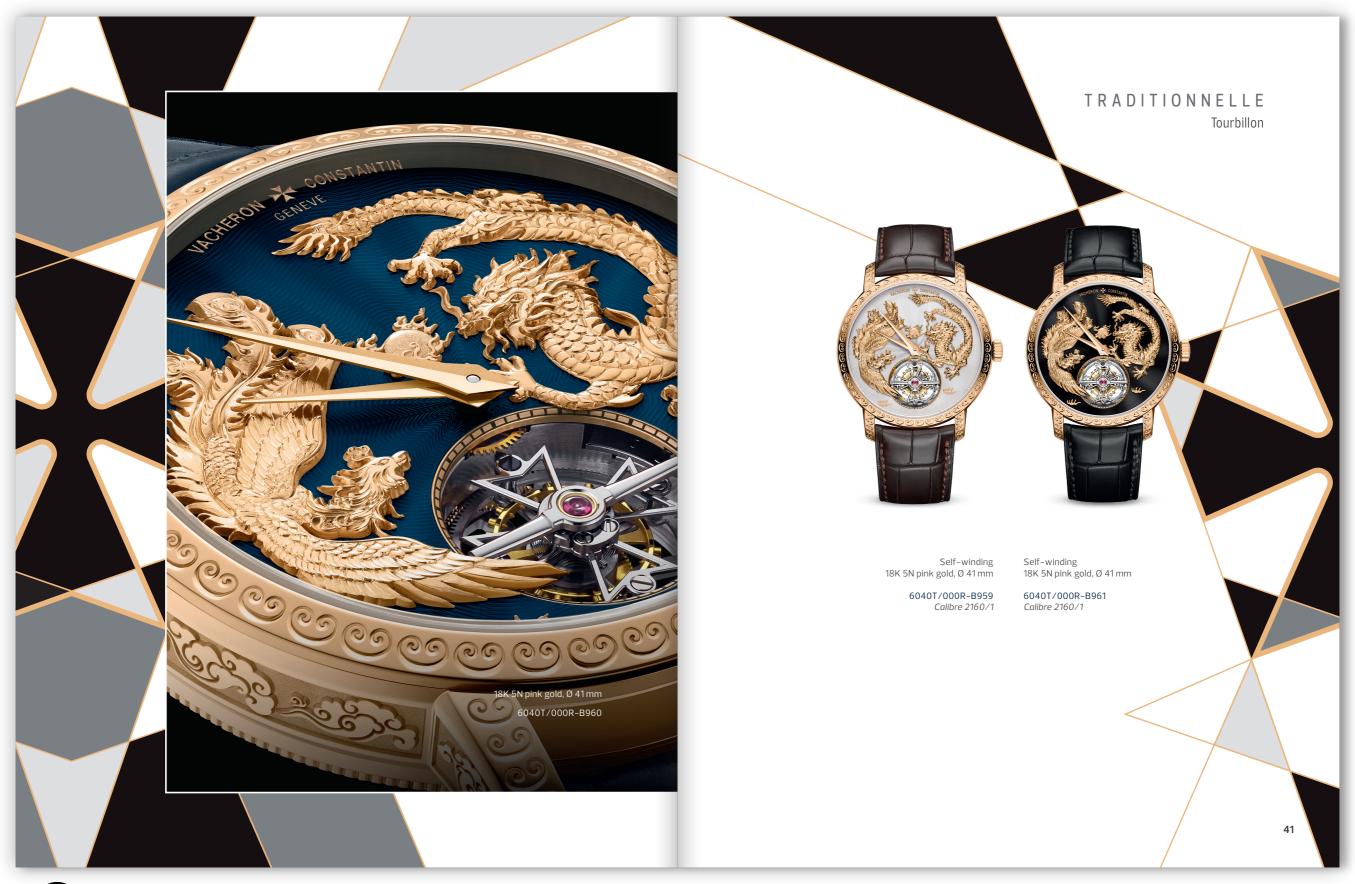

## Faire mieux si possible ! Ce qui est toujours possible ! LESS'ENTIAL The elegance of Vacheron Constantin watches is cultivated as an art form. In keeping with one of the Bauhaus principles holding that «less is more», Vacheron Constantin's horology focuses on that which is truly essential. With a concept of this kind as a guiding principle, simplicity becomes refinement, understatement takes a virtuoso turn, and pure design hints at meticulous attention to detail. Minimalism expressed through the prism of the Maison thus translates into timepieces where mechanical sophistication is carefully choreographed, beautifully balanced shapes achieve a state of grace and craftsmanship gives life to matter. The rigorous design of a Traditionnelle watch subtly reveals the technical complexity of a tourbillon associated with a retrograde date; while the sporty chic style of Overseas displays complications with the collection's inherent elegance and distinction. On the dials of the Égérie, the purity of diamonds lends a singular sparkle highlighting its asymmetry; whereas the balance between tension and curves gives a minimalist design to the understated Patrimony. Vacheron Constantin watches combine mechanical perfection, precise skills and refined aesthetics, all perfectly orchestrated to focus on «Less'ential».