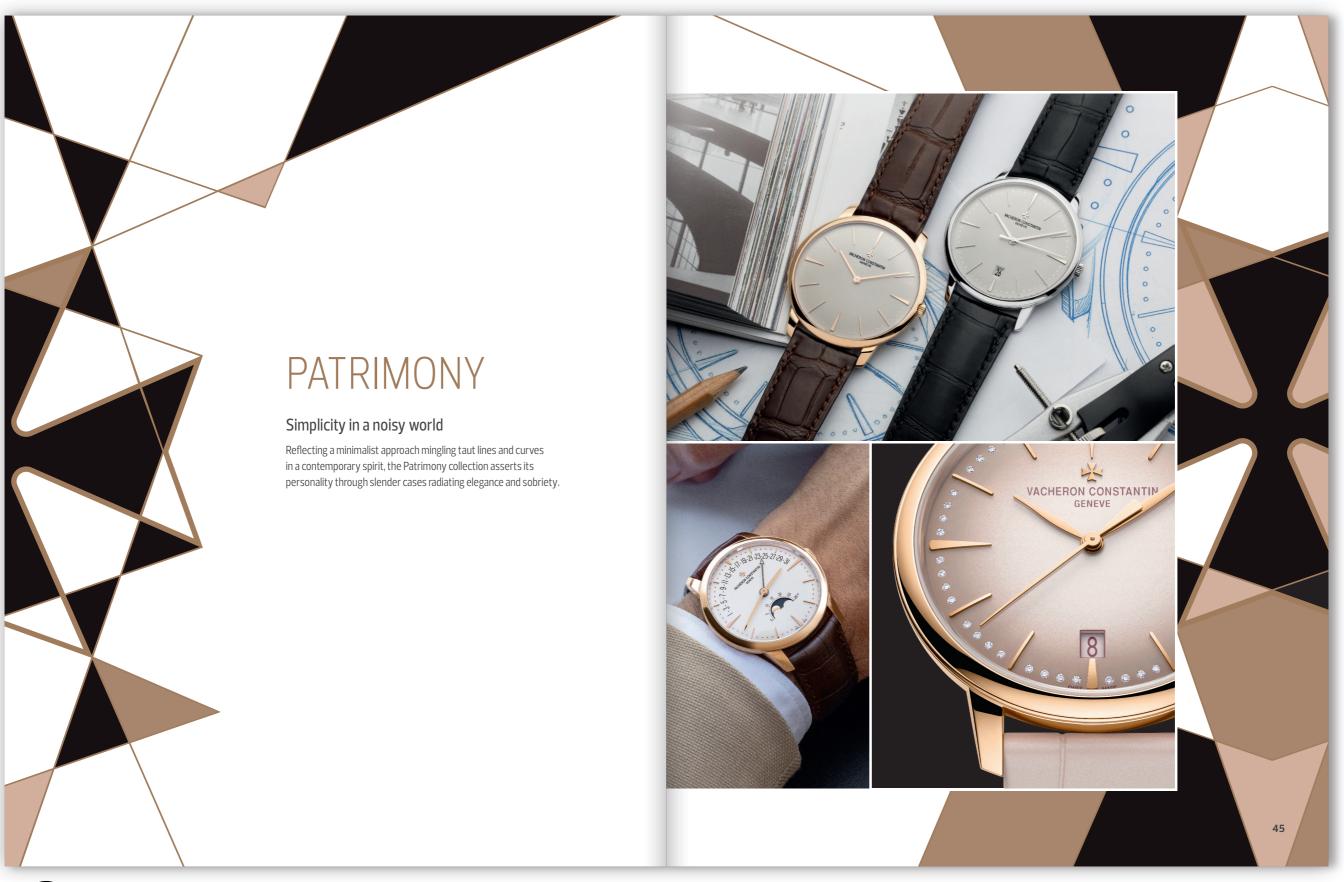

## Faire mieux si possible ! Ce qui est toujours possible ! LESS'ENTIAL The elegance of Vacheron Constantin watches is cultivated as an art form. In keeping with one of the Bauhaus principles holding that «less is more», Vacheron Constantin's horology focuses on that which is truly essential. With a concept of this kind as a guiding principle, simplicity becomes refinement, understatement takes a virtuoso turn, and pure design hints at meticulous attention to detail. Minimalism expressed through the prism of the Maison thus translates into timepieces where mechanical sophistication is carefully choreographed, beautifully balanced shapes achieve a state of grace and craftsmanship gives life to matter. The rigorous design of a Traditionnelle watch subtly reveals the technical complexity of a tourbillon associated with a retrograde date; while the sporty chic style of Overseas displays complications with the collection's inherent elegance and distinction. On the dials of the Égérie, the purity of diamonds lends a singular sparkle highlighting its asymmetry; whereas the balance between tension and curves gives a minimalist design to the understated Patrimony. Vacheron Constantin watches combine mechanical perfection, precise skills and refined aesthetics, all perfectly orchestrated to focus on «Less'ential».