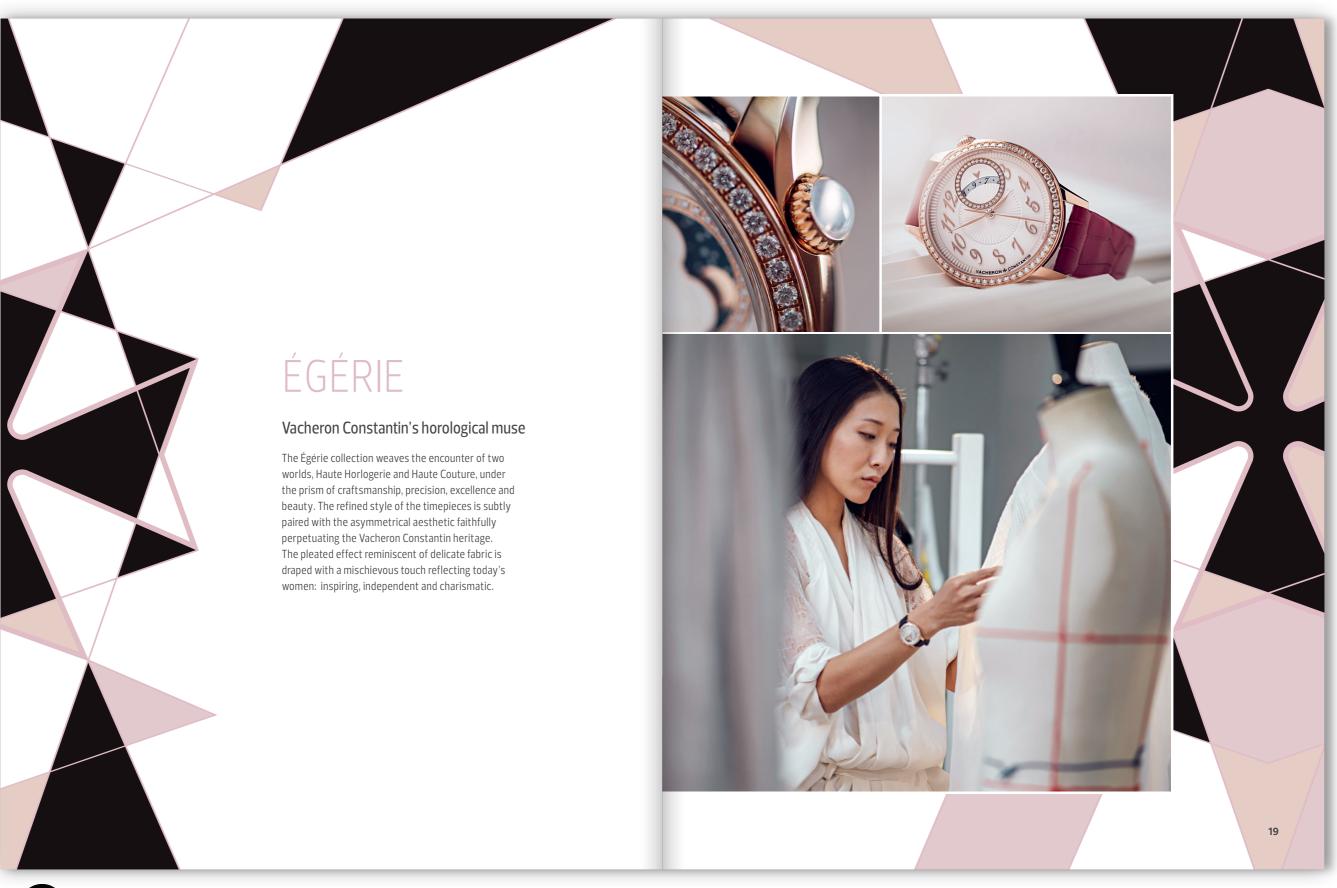

## Faire mieux si possible ! Ce qui est toujours possible ! LESS'ENTIAL The elegance of Vacheron Constantin watches is cultivated as an art form. In keeping with one of the Bauhaus principles holding that «less is more», Vacheron Constantin's horology focuses on that which is truly essential. With a concept of this kind as a guiding principle, simplicity becomes refinement, understatement takes a virtuoso turn, and pure design hints at meticulous attention to detail. Minimalism expressed through the prism of the Maison thus translates into timepieces where mechanical sophistication is carefully choreographed, beautifully balanced shapes achieve a state of grace and craftsmanship gives life to matter. The rigorous design of a Traditionnelle watch subtly reveals the technical complexity of a tourbillon associated with a retrograde date; while the sporty chic style of Overseas displays complications with the collection's inherent elegance and distinction. On the dials of the Égérie, the purity of diamonds lends a singular sparkle highlighting its asymmetry; whereas the balance between tension and curves gives a minimalist design to the understated Patrimony. Vacheron Constantin watches combine mechanical perfection, precise skills and refined aesthetics, all perfectly orchestrated to focus on «Less'ential».