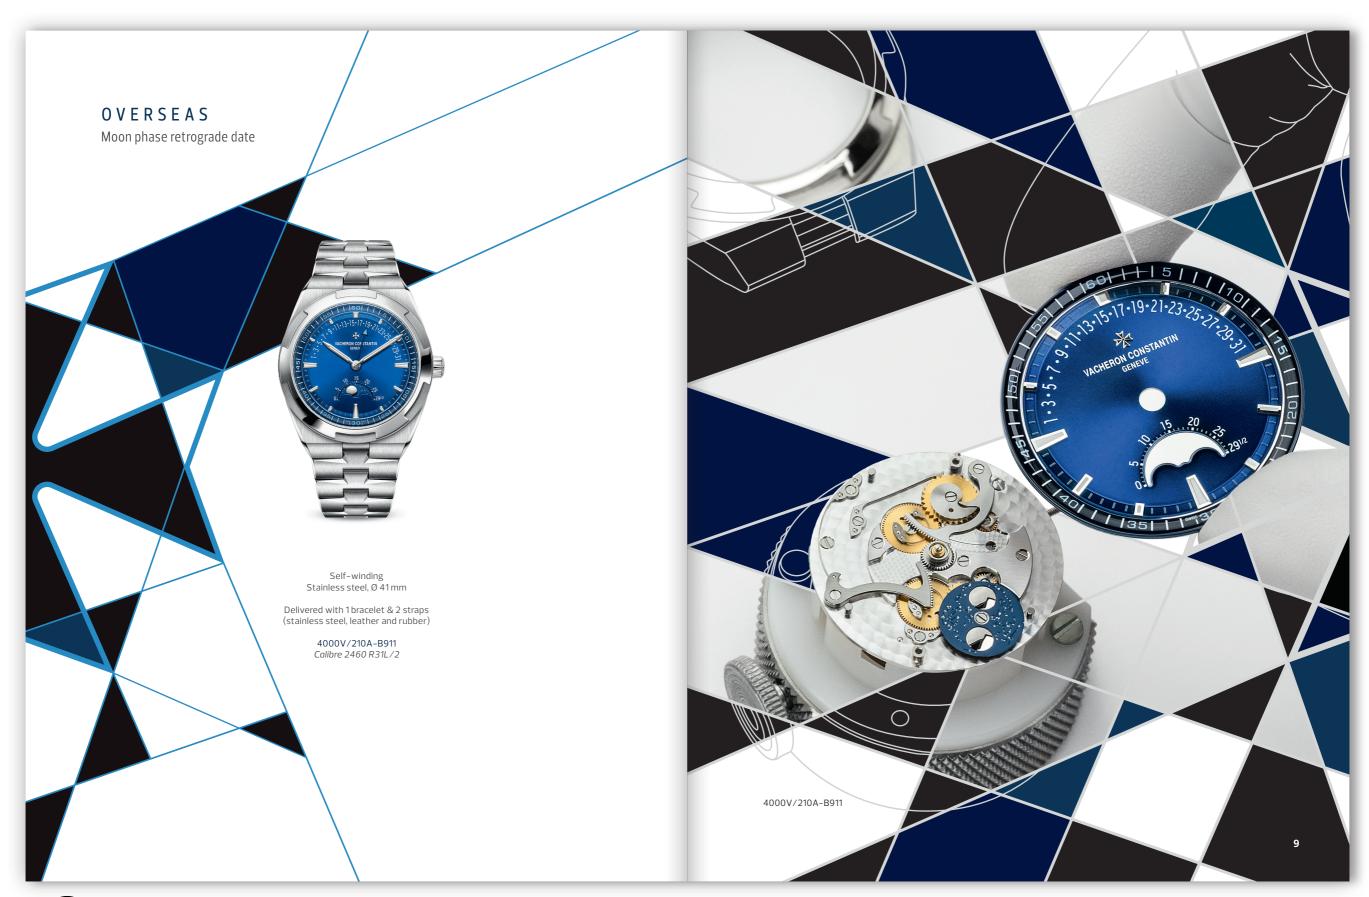

## Faire mieux si possible ! Ce qui est toujours possible ! LESS'ENTIAL The elegance of Vacheron Constantin watches is cultivated as an art form. In keeping with one of the Bauhaus principles holding that «less is more», Vacheron Constantin's horology focuses on that which is truly essential. With a concept of this kind as a guiding principle, simplicity becomes refinement, understatement takes a virtuoso turn, and pure design hints at meticulous attention to detail. Minimalism expressed through the prism of the Maison thus translates into timepieces where mechanical sophistication is carefully choreographed, beautifully balanced shapes achieve a state of grace and craftsmanship gives life to matter. The rigorous design of a Traditionnelle watch subtly reveals the technical complexity of a tourbillon associated with a retrograde date; while the sporty chic style of Overseas displays complications with the collection's inherent elegance and distinction. On the dials of the Égérie, the purity of diamonds lends a singular sparkle highlighting its asymmetry; whereas the balance between tension and curves gives a minimalist design to the understated Patrimony. Vacheron Constantin watches combine mechanical perfection, precise skills and refined aesthetics, all perfectly orchestrated to focus on «Less'ential».