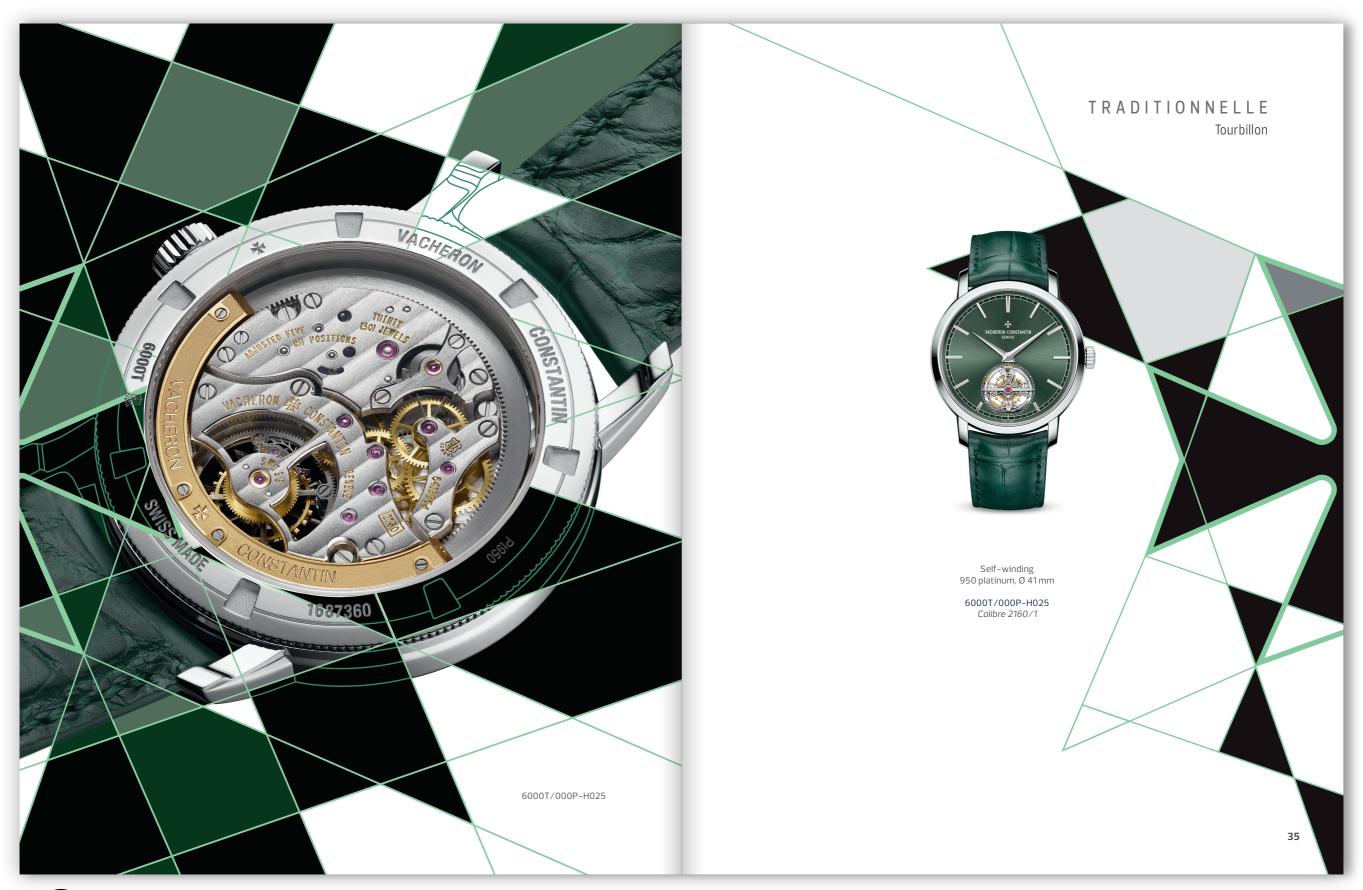

## Faire mieux si possible ! Ce qui est toujours possible ! LESS'ENTIAL The elegance of Vacheron Constantin watches is cultivated as an art form. In keeping with one of the Bauhaus principles holding that «less is more», Vacheron Constantin's horology focuses on that which is truly essential. With a concept of this kind as a guiding principle, simplicity becomes refinement, understatement takes a virtuoso turn, and pure design hints at meticulous attention to detail. Minimalism expressed through the prism of the Maison thus translates into timepieces where mechanical sophistication is carefully choreographed, beautifully balanced shapes achieve a state of grace and craftsmanship gives life to matter. The rigorous design of a Traditionnelle watch subtly reveals the technical complexity of a tourbillon associated with a retrograde date; while the sporty chic style of Overseas displays complications with the collection's inherent elegance and distinction. On the dials of the Égérie, the purity of diamonds lends a singular sparkle highlighting its asymmetry; whereas the balance between tension and curves gives a minimalist design to the understated Patrimony. Vacheron Constantin watches combine mechanical perfection, precise skills and refined aesthetics, all perfectly orchestrated to focus on «Less'ential».